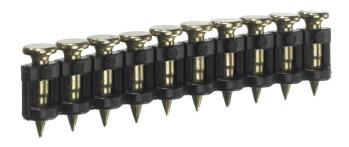

## REGULAR STEEL & CONCRETE PIN 32MM CARBON STEEL STANDARD TENSILE

### **SCP2732**

#### **TECHNICAL SPECIFICATIONS**

| Collation angle | 0 °                                      |
|-----------------|------------------------------------------|
| Collation type  | Plastic collated                         |
| Wire material   | Carbon steel standard tensile            |
| Finish          | Regular galvanised<br>(yellow chromated) |
| Coating         | Plain                                    |
| Nail head type  | Full round head                          |
| Nail shank type | Smooth shank                             |
| Nail length     | 32 mm                                    |
| Nail diameter   | 2.7 mm                                   |