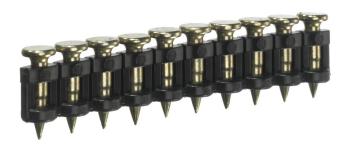

## REGULAR STEEL & CONCRETE PIN 38MM CARBON STEEL STANDARD TENSILE

### **SCP2738**

# APPLICATIONS Drywall track fastening, hat channel, metal washers, ceiling grid to concrete

#### **TECHNICAL SPECIFICATIONS**

| Collation angle | 0 °                                      |
|-----------------|------------------------------------------|
| Collation type  | Plastic collated                         |
| Wire material   | Carbon steel standard tensile            |
| Finish          | Regular galvanised<br>(yellow chromated) |
| Coating         | Plain                                    |
| Nail head type  | Full round head                          |
| Nail shank type | Smooth shank                             |
| Nail length     | 38 mm                                    |
| Nail diameter   | 2.7 mm                                   |
|                 |                                          |