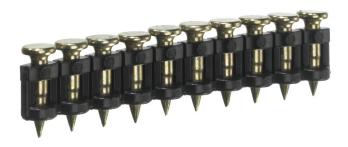

## REGULAR STEEL & CONCRETE PIN 22MM CARBON STEEL STANDARD TENSILE

### **SCP2722**

#### **TECHNICAL SPECIFICATIONS**

| Collation angle | 0 °                                      |
|-----------------|------------------------------------------|
| Collation type  | Plastic collated                         |
| Wire material   | Carbon steel standard tensile            |
| Finish          | Regular galvanised<br>(yellow chromated) |
| Coating         | Plain                                    |
| Nail head type  | Full round head                          |
| Nail shank type | Smooth shank                             |
| Nail length     | 22 mm                                    |
| Nail diameter   | 2.7 mm                                   |