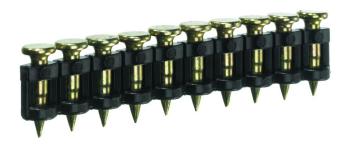

## PREMIUM STEEL & CONCRETE PIN 25MM SPECIAL HARDENED STEEL

#### **TECHNICAL SPECIFICATIONS**

| Collation angle | 0 °                    |
|-----------------|------------------------|
| Collation type  | Plastic collated       |
| Wire material   | Special hardened steel |
| Nail head type  | Full round head        |
| Nail shank type | Stepped shank          |
| Nail length     | 25 mm                  |
| Nail diameter   | 3 mm                   |