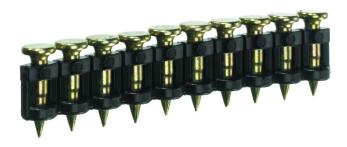

# PREMIUM STEEL & CONCRETE PIN 15MM SPECIAL HARDENED STEEL

## **SCP3015P**

### **TECHNICAL SPECIFICATIONS**

| Collation angle | 0 °                    |
|-----------------|------------------------|
| Collation type  | Plastic collated       |
| Wire material   | Special hardened steel |
| Nail head type  | Full round head        |
| Nail shank type | Stepped shank          |
| Nail length     | 15 mm                  |
| Nail diameter   | 3 mm                   |