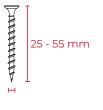

### **FASTENER SPECIFICATIONS**

## **FASTENERS**

| NAME                                  | FINISH            | CODE       |
|---------------------------------------|-------------------|------------|
| Drywall to wood screw 3,9x45mm        | Clear zinc        | 39AxxMC-5  |
| Flooring wood to wood screw 4,2x45mm  | Clear zinc        | 42RxxMC-FI |
| Drywall to wood screw 3,9x35mm        | Phosphated (grey) | 39AxxMP    |
| Drywall to wood screw 3,9x30mm        | Clear zinc        | 39AxxMC    |
| Drywall to light steel screw 3,5x35mm | Clear zinc        | 35BxxMC    |