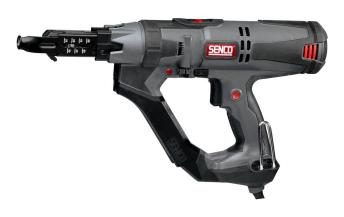

# **DS5550-AC, DURASPIN SCREWDRIVER 230V**

## 7T7001N

Blazing fast speed in a compact well balanced package provides the ultimate in performance for the most demanding professional drywall installer. Includes Senco's patent pending corner-fit indexing technology that allows placement of screws into tight places unreachable by any other auto-feed screwdrivers on the market. With reduced force to fire you can drive screws all day with less fatigue. (13-25mm screws require special nose piece)

### **FEATURES**

- Adjustable depth-of-drive with depth lock
- Tool free adjustable nose-piece
- Feed on return
- Adjustable belt hook
  - Reverse switch
  - Heavy duty power cord

#### **TECHNICAL SPECIFICATIONS**

| Dimensions                          | 415 x 82 x 245 mm |  |
|-------------------------------------|-------------------|--|
| Includes case                       | Yes               |  |
| Net weight                          | 2.51 kg           |  |
| Dit veld moet nog verwijderd worden | 174 mm            |  |
| Torque                              | 7 Nm              |  |
|                                     |                   |  |