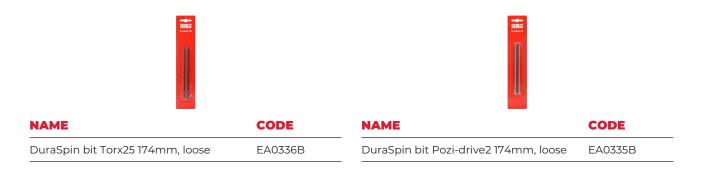

Torque                                 | 7 Nm              |

#### **IDENTIFICATON**

| Article number | 7T7002N       |  |
|----------------|---------------|--|
| GTIN           | 8718035005298 |  |

#### **FASTENER SPECIFICATIONS**









### FASTENERS

| NAME                                  | FINISH            | CODE       |
|---------------------------------------|-------------------|------------|
| Drywall to wood screw 3,9x45mm        | Clear zinc        | 39AxxMC-5  |
| Flooring wood to wood screw 4,2x45mm  | Clear zinc        | 42RxxMC-FI |
| Drywall to wood screw 3,9x35mm        | Phosphated (grey) | 39AxxMP    |
| Drywall to wood screw 3,9x30mm        | Clear zinc        | 39AxxMC    |
| Drywall to light steel screw 3,5x35mm | Clear zinc        | 35BxxMC    |

## ACCESSORIES