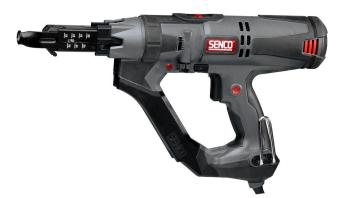

## **DS5550-AC, DURASPIN SCREWDRIVER 110V**

# 7**T**7002N

Blazing fast speed in a compact well balanced package provides the ultimate in performance for the most demanding professional drywall installer. Includes Senco's patent pending corner-fit indexing technology that allows placement of screws into tight places unreachable by any other auto-feed screwdrivers on the market. With reduced force to fire you can drive screws all day with less fatigue. (13-25mm screws require special nose piece)

#### FEATURES

- Adjustable depth-of-drive with depth lock
- Tool free adjustable nose-piece
- Feed on return
- Adjustable belt hook
  - Reverse switch
  - Heavy duty power cord