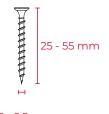

### FASTENERS

| NAME                                  | FINISH            | CODE       |
|---------------------------------------|-------------------|------------|
| Drywall to wood screw 3,9x45mm        | Clear zinc        | 39AxxMC-5  |
| Flooring wood to wood screw 4,2x45mm  | Clear zinc        | 42RxxMC-FI |
| Drywall to wood screw 3,9x35mm        | Phosphated (grey) | 39AxxMP    |
| Drywall to wood screw 3,9x30mm        | Clear zinc        | 39AxxMC    |
| Drywall to light steel screw 3,5x35mm | Clear zinc        | 35BxxMC    |