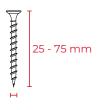

### **FASTENER SPECIFICATIONS**

## **FASTENERS**

| NAME                                  | FINISH       | CODE        |
|---------------------------------------|--------------|-------------|
| Drywall to heavy steel screw 3,5x40mm | Clear zinc   | 35QxxMC     |
| Flooring wood to wood screw 4,2x40mm  |              | 42RHxxMS-FI |
| Drywall to heavy steel screw 3,5x30mm | Weatherex II | 35QxxMW     |
| Flooring wood to wood screw 4,5x75mm  |              | 45RHxxMS    |
| Flooring wood to wood screw 4,2x25mm  |              | 42RHxxMR-FI |