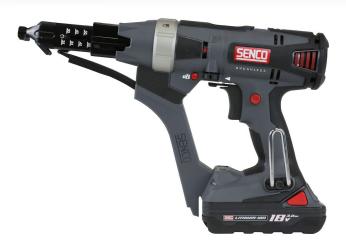

# DS722-18V UK HIGH SPEED 75MM

## 10C7001N

Powered by an efficient brushless motor, this high torque auto-feed screwdriver includes a variable speed selector for heavy steel, a quick release feed system with our patented corner fit technology. The DS722-18V also features feed on return - the next screw is aligned with the bit for better line of sight and easier, more accurate screw placement

#### **FEATURES**

- Adjustable depth-of-drive with depth lock
- Detachable feed system
- Tool free adjustable nose-piece
- Brushless motor
  - Feed on return
  - Adjustable belt hook
  - Reverse switch
  - High torque motor