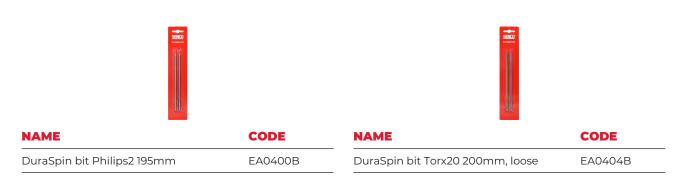

|  |
|                                     |                   |  |

#### **IDENTIFICATON**

| Article number | 10C7001N      |  |
|----------------|---------------|--|
| GTIN           | 8715274245171 |  |

### **FASTENER SPECIFICATIONS**











## **FASTENERS**

| NAME                                  | FINISH       | CODE        |
|---------------------------------------|--------------|-------------|
| Drywall to heavy steel screw 3,5x40mm | Clear zinc   | 35QxxMC     |
| Flooring wood to wood screw 4,2x40mm  |              | 42RHxxMS-FI |
| Drywall to heavy steel screw 3,5x30mm | Weatherex II | 35QxxMW     |
| Flooring wood to wood screw 4,5x75mm  |              | 45RHxxMS    |
| Flooring wood to wood screw 4,2x25mm  |              | 42RHxxMR-FI |

## **ACCESSORIES**