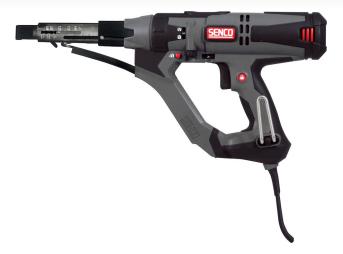

## **DS7525-AC, DURASPIN SCREWDRIVER 110V**

# 7V7002N

With the capability to drive up to 75mm screws this Auto-Feed screwdriver is perfect for the professional general contractor driving a wide variety of screws into many different applications. Drive 25mm screws into drywall on one job and easily switch over to 75mm screws into decking or stair treads on another. Combining the versatility of our patent pending corner-fit feed system and corded all day power you can count on this tool to drive into almost any application.

#### FEATURES

- Adjustable depth-of-drive with depth lock
- Tool free adjustable nose-piece
- Feed on return
- Adjustable belt hook
  - Reverse switch
  - High torque motor
  - Heavy duty power cord