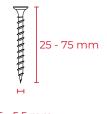

# 7V7002N

With the capability to drive up to 75mm screws this Auto-Feed screwdriver is perfect for the professional general contractor driving a wide variety of screws into many different applications. Drive 25mm screws into drywall on one job and easily switch over to 75mm screws into decking or stair treads on another. Combining the versatility of our patent pending corner-fit feed system and corded all day power you can count on this tool to drive into almost any application.

### FASTENERS

| NAME                                  | FINISH       | CODE        |
|---------------------------------------|--------------|-------------|
| Drywall to heavy steel screw 3,5x40mm | Clear zinc   | 35QxxMC     |
| Flooring wood to wood screw 4,2x40mm  |              | 42RHxxMS-FI |
| Drywall to heavy steel screw 3,5x30mm | Weatherex II | 35QxxMW     |
| Flooring wood to wood screw 4,5x75mm  |              | 45RHxxMS    |
| Flooring wood to wood screw 4,2x25mm  |              | 42RHxxMR-FI |