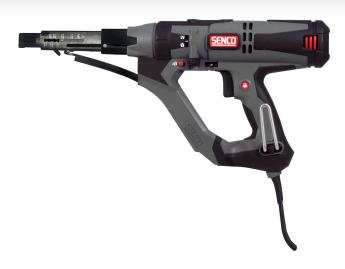

# **DS7525-AC, DURASPIN SCREWDRIVER 230V**

## **7V7001N**

With the capability to drive up to 75mm screws this Auto-Feed screwdriver is perfect for the professional general contractor driving a wide variety of screws into many different applications. Drive 25mm screws into drywall on one job and easily switch over to 75mm screws into decking or stair treads on another. Combining the versatility of our patent pending corner-fit feed system and corded all day power you can count on this tool to drive into almost any application.

#### **FEATURES**

- Adjustable depth-of-drive with depth lock
- Tool free adjustable nose-piece
- Feed on return
- Adjustable belt hook
  - Reverse switch
  - High torque motor
  - Heavy duty power cord