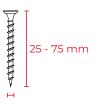

## **7V7001N**

With the capability to drive up to 75mm screws this Auto-Feed screwdriver is perfect for the professional general contractor driving a wide variety of screws into many different applications. Drive 25mm screws into drywall on one job and easily switch over to 75mm screws into decking or stair treads on another. Combining the versatility of our patent pending corner-fit feed system and corded all day power you can count on this tool to drive into almost any application.

#### **FASTENER SPECIFICATIONS**

3.5 - 5.5 mm