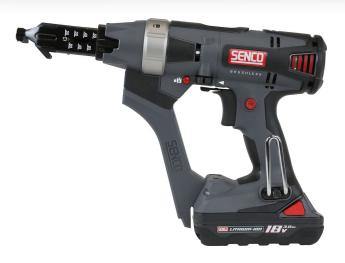

# **DS525-18V UK HIGH SPEED 55MM**

## 10A7001N

Powered by an efficient brushless motor, this high speed auto-feed screwdriver, a quick release feed system with our patented corner fit technology. The DS525 also features feed on return - the next screw is aligned with the bit for better line of sight and easier, more accurate screw placement.

#### **FEATURES**

- Adjustable depth-of-drive with depth lock
- Detachable feed system
- Tool free adjustable nose-piece
- Brushless motor
  - Feed on return
  - Adjustable belt hook
  - Reverse switch
  - High torque motor

#### **TECHNICAL SPECIFICATIONS**

| Dimensions                          | 372 x 85 x 243 mm |  |
|-------------------------------------|-------------------|--|
| Includes case                       | No                |  |
| Net weight                          | 2.48 kg           |  |
| Dit veld moet nog verwijderd worden | 174 mm            |  |
| Torque                              | 5 Nm              |  |
|                                     |                   |  |