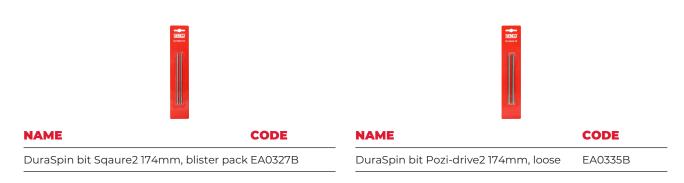

|                   |  |

#### **IDENTIFICATON**

| Article number | 10A7001N      |  |
|----------------|---------------|--|
| GTIN           | 8715274245201 |  |

### **FASTENER SPECIFICATIONS**







## **FASTENERS**

| NAME                                  | FINISH            | CODE       |
|---------------------------------------|-------------------|------------|
| Drywall to wood screw 3,9x45mm        | Clear zinc        | 39AxxMC-5  |
| Flooring wood to wood screw 4,2x45mm  | Clear zinc        | 42RxxMC-FI |
| Drywall to wood screw 3,9x35mm        | Phosphated (grey) | 39AxxMP    |
| Drywall to wood screw 3,9x30mm        | Clear zinc        | 39AxxMC    |
| Drywall to light steel screw 3,5x35mm | Clear zinc        | 35BxxMC    |

## **ACCESSORIES**