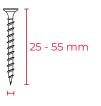

#### **TECHNICAL SPECIFICATIONS**

| Dimensions                          | 372 x 85 x 243 mm |  |
|-------------------------------------|-------------------|--|
| Includes case                       | No                |  |
| Net weight                          | 2.48 kg           |  |
| Dit veld moet nog verwijderd worden | 174 mm            |  |
| Torque                              | 5 Nm              |  |
|                                     |                   |  |

## **FASTENERS**

| NAME                                  | FINISH            | CODE       |
|---------------------------------------|-------------------|------------|
| Drywall to wood screw 3,9x45mm        | Clear zinc        | 39AxxMC-5  |
| Flooring wood to wood screw 4,2x45mm  | Clear zinc        | 42RxxMC-FI |
| Drywall to wood screw 3,9x35mm        | Phosphated (grey) | 39AxxMP    |
| Drywall to wood screw 3,9x30mm        | Clear zinc        | 39AxxMC    |
| Drywall to light steel screw 3,5x35mm | Clear zinc        | 35BxxMC    |