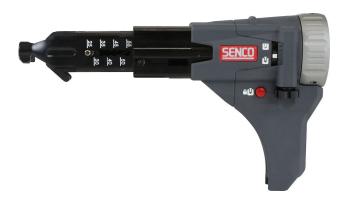

# 9**Z**2012N

The DS55 attachment is a screw fastening attachment that fits different existing screwdrivers in the business. It bring the DuraSpin technology to the tool you already own and trust. The new DuraSpin Auto-Feed attachments turns your standard screwdriver into a collated screw system. No need to buy an entire new tool, this DuraSpin Attachments fits onto different screwdrivers (check if it fits your tool in the more product specific product information). This attachment is helping the user save money while still being able to experience great DuraSpin efficiency. Capable of driving screws diameter 3,5-5,5mm from 25-55mm in length. Ideal for many applications in wood and/or metal.

#### **FEATURES**

- · Adjustable depth-of-drive with depth lock
- Detachable feed system
- Tool free adjustable nose-piece

#### **TECHNICAL SPECIFICATIONS**

| Dimensions    | 297 x 109 x 300 mm |  |
|---------------|--------------------|--|
| Includes case | No                 |  |
| Net weight    | 0.58 kg            |  |

#### **IDENTIFICATION**

| Article number | 9Z2012N       |
|----------------|---------------|
| GTIN           | 8715274245331 |