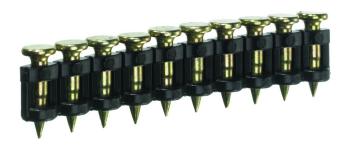

## PREMIUM STEEL & CONCRETE PIN 32MM SPECIAL HARDENED STEEL

### **SCP3032P**

#### **TECHNICAL SPECIFICATIONS**

| Collation angle | 0 °                    |
|-----------------|------------------------|
| Collation type  | Plastic collated       |
| Wire material   | Special hardened steel |
| Nail head type  | Full round head        |
| Head diameter   | 6.1 - 6.3 mm           |
| Nail shank type | Stepped shank          |
| Nail length     | 32 mm                  |
| Nail diameter   | 3 mm                   |